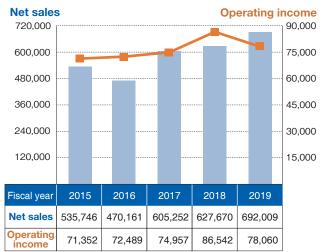

# Consolidated Financial Results

Millions of yen

- (\*1) Account closing month was changed to December from FY2016/12. Revenues is based on 9 months from April 2016 to December 2016
- (\*2) Figures after FY2018/12 are based on JGAAP