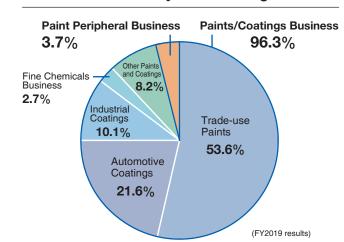

o Hanada Hidetsumu Okada Kazuva Fujiwara

Koichi Honda

Representatives Masaaki Tanaka

Chairman of the Board Representative Executive Officer President & CEO

Lines of

Group Business: Manufacture and sale of all types of paints and coatings (for automobiles, construction, architecture, ships, steel structures, metals, electrical equipment, machinery,

roadways, households, etc.)

(Non-paint Business)

Manufacture and sales of surface treatment chemicals, electronic component materials and chemical products

# Consolidated Financial Results

Millions of yen



- (\*1) Account closing month was changed to December from FY2016/12. Revenues is based on 9 months from April 2016 to December 2016
- (\*2) Figures after FY2018/12 are based on JGAAP

## **Consolidated Sales by Business Segment**



# **Group company** Japanese subsidiaries

## Principal operating company .....



Development, Manufacturing, and Sales of automotive coatings

## NIPPON PAINT AUTOMOTIVE COATINGS CO., LTD.

Our automotive coatings combine high function with attractive design. We also develop paints for bumpers and plastic components.

• Head Office / 2-14-1, Shodai-otani, Hirakata-shi, Osaka, 573-1153, Japan Tel: +81 (0)72-857-5530

Capital stock / 360 million yen



Development, Manufacturing, and Sales of trade-use paints and auto refinishes

## NIPPON PAINT CO., LTD.

Our trade-use paints are used widely from houses to bridges in the architectural and protective coating market. The products are designed to improve on-site productivity.

◆Head Office / 4-7-16, Minamishinagawa, Shinagawa-ku, Tokyo, 14