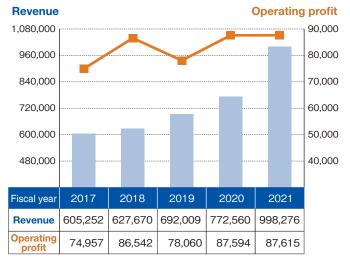

#### **Consolidated Financial Results**

#### (\*1) Figures after FY2018/12 are based on IFRS, and figures before FY2017/12 are based on JGAAP