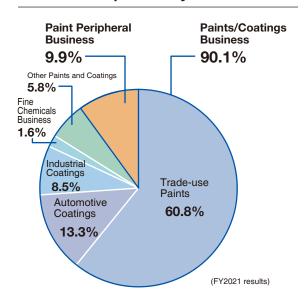

| Lead Independent Director                                    | Masayoshi Nakamura  |
| Independent Director                                         | Takashi Tsutsui     |
| Managing Executive Officer, GC                               | Yuri Inoue          |
| Corporate Officer                                            | Yuko Demoto         |
| Corporate Officer                                            | Nobuhiko Hanada     |
| Executive                                                    | Yoshio Kojima       |
|                                                              |                     |

#### **Consolidated Financial Results**





#### (\*1) Figures after FY2018/12 are based on IFRS, and figures before FY2017/12 are based on JGAAP

#### **Revenue Composition by Business**



### **Group company** Japanese subsidiaries

#### Principal operating company ······



Development, Manufacturing, and Sales of automotive coatings

#### NIPPON PAINT AUTOMOTIVE COATINGS CO., LTD.

Our automotive coatings combine high function with attractive design. We also develop paints for bumpers and plastic components.

• Head Office / 2-14-1, Shodai-otani, Hirakata-shi, Osaka, 573-1153, Japan Tel: +81 (0)72-857-5530

Capital stock / 360 million yen



Development, Manufacturing, and Sales of trade-use paints and auto refinishes

#### NIPPON PAINT CO., LTD.

Our trade-use paints are used widely from houses to bridges in the architectural and protective coating market. The products are designed to improve on-site productivity.

◆Head Office / 4-7-16, Minamishinagawa, Shinagawa-ku,