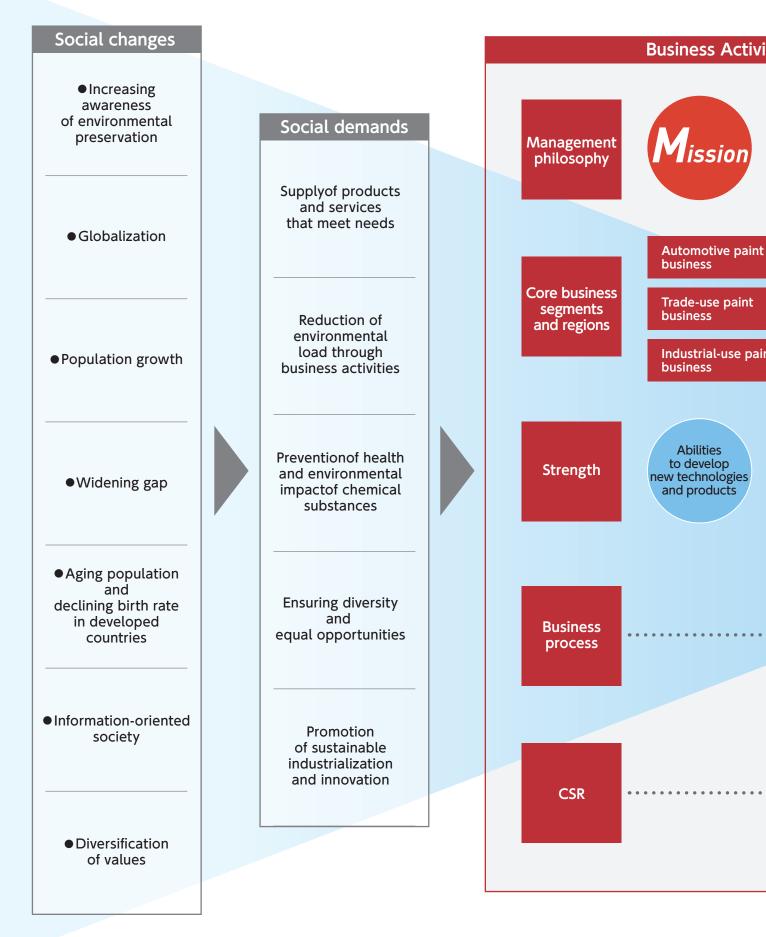

### ties of Nippon Paint Holdings Group

# Value creation for stakeholders

#### Customers

- Development and supply of products that meet local needs
- Provision of products that reduce environmental impact

#### **Business partners**

- Fair and equal trade based on free competition
- Establishment of relationships for friendly competition and long-term growth

#### Employees

- Ensuring safety and health
- Creation of a workplace where diverse human resources work together and respect each other
- Development of a comfortable working environment

#### Local communities

• Realization of safe operations with less environmental load

#### Investors

- Fair and transparent information disclosure
- Sustainable shareholder returns through growth in business and efficient business operations

## The natural environment and future generations

• Conservation of the global environment and the protection of the ecosystem