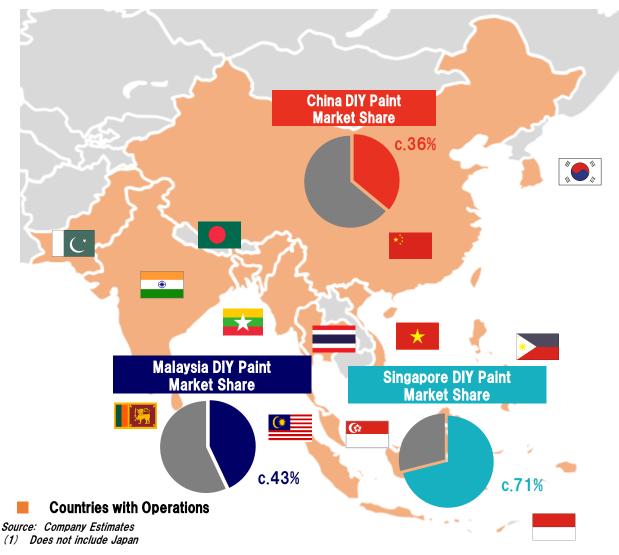

## Our Strengths (2) Unparalleled Brand in China

Leading market share in the large Chinese market with strong growth potential

### **China Paint Market Size**

\$52.8bn

6.9%

37%

36%

Approximately 30% of the global paint market, with the largest single-country market size

**China Paint Market Growth Rate** 

Promising market with one of the world's highest growth potential

Our revenue comes from China (FY2019)

■ Largest single-country revenue, exceeding revenue from Japan

Our Market Share in China DIY Paint market (company estimates)

- High brand awareness
- Targetting for over 40% of market share

## Our Strengths (2) China Decorative Paints (DIY) Business Model

Achieved No.1 market share (c.36%\*) through unparalleled sales network and proactive promotion