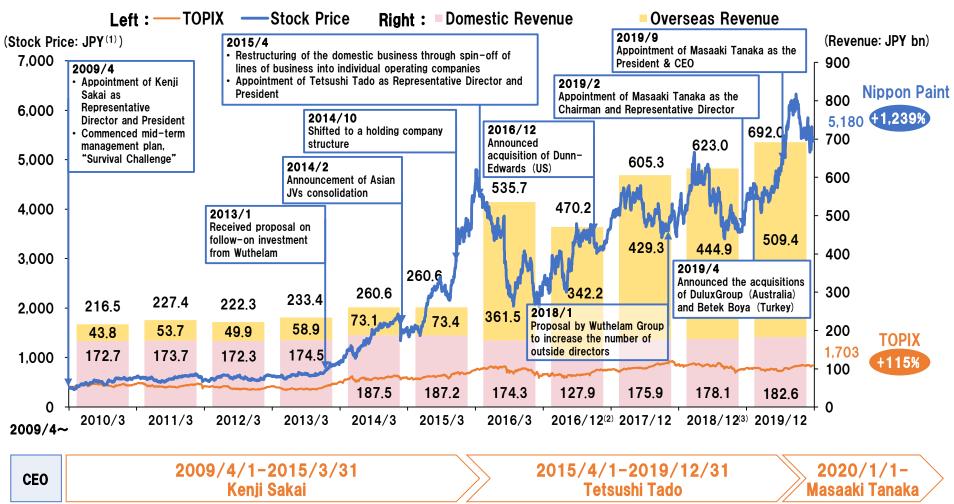

## Historical Market Capitalization and Revenues

## Share price rose by nearly 15 times over the past 10 years

(1) Normalized TOPIX based on the share price of Nippon Paint as of April 1, 2009

(2) Account closing month was changed to December from FY2016/12. Revenue is based on 9 months from April. 2016 to December. 2016

(3) Figures after FY2019/12 are based on IFRS, and figures before FY2018/12 are based on JGAAP