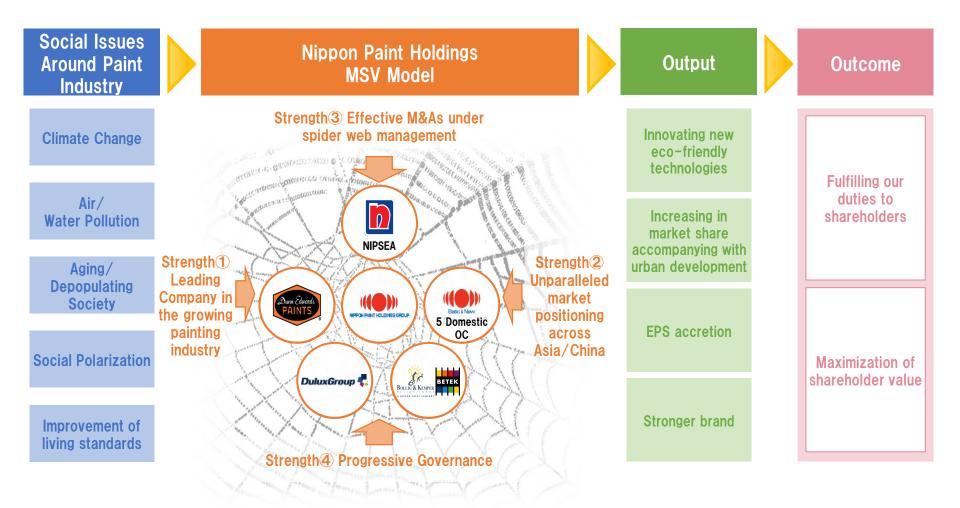

## Our Strengths

|             | Leading player in the growing paint industry                              | <ul> <li>Market with steady growth driven by world population explosion</li> <li>Significant room for increase in market share</li> <li>Wide portfolio of products ranging from Automotive to Decorative Paints</li> </ul>                                                                                                                                                                                                                                                                                                                              |
|-------------|---------------------------------------------------------------------------|---------------------------------------------------------------------------------------------------------------------------------------------------------------------------------------------------------------------------------------------------------------------------------------------------------------------------------------------------------------------------------------------------------------------------------------------------------------------------------------------------------------------------------------------------------|
|             | 2 Unparalleled market<br>position in Asia/China                           | <ul> <li>High market shares in Asian markets, especially in China, with a large market size and high growth potential</li> <li>Unparalleled market position in China backed by the strong brand recognition of Libang</li> <li>NIPSEA Group's strong management capability that evolves its business model to adapt with the ever changing business environment</li> </ul>                                                                                                                                                                              |
| Basic & New | <b>3</b> <i>Promotion of M&amp;A with</i><br><i>Spider Web Management</i> | <ul> <li>High affinity for the paint industry and M&amp;A</li> <li>The current low funding cost and stable cash flow further accelerates expansion</li> <li>Established trust-based partnership to generate synergies</li> </ul>                                                                                                                                                                                                                                                                                                                        |
| 4           | Advanced governance                                                       | <ul> <li>Planned transition in Mar. 2020 of corporate governance structure to a new company with three committees (e.g. the Nominating Committee) will enhance transparency, objectivity, and fairness of management and facilitate an agile decision making process</li> <li>6 out of the 9 directors will be outside directors, whereby the CEO will not below to any of the committees to secure the independency and objectivity of the Board</li> <li>Internal audit structure is steered by the Audit Committee, comprised of 4 expert</li> </ul> |

### **Our Mission: Maximization of shareholder value**

With SDGs and ESG at the core of management, NPHD places Maximization of Shareholder Value ("MSV") as its paramount mission. MSV is predicated on fulfillment of our duties to customers, employees, suppliers and society, setting us apart from the concept of "Shareholder Primacy"

## Our Strengths 3 Spider Web Management

Building trust-based partnerships between the CEOs of regional and subsidiary companies Intra-Linked structure to generate synergies through spider web management