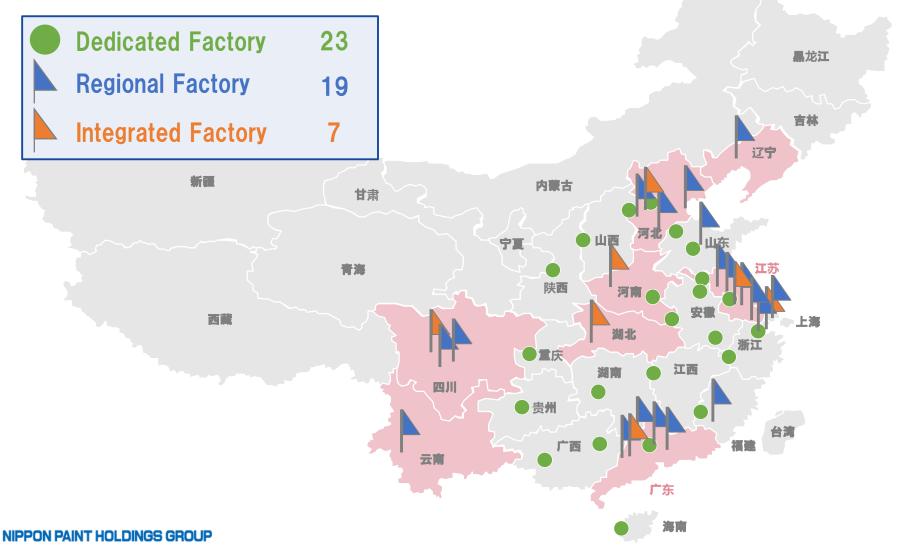

## **Our Strengths Production Management in China**

NIPSEA China has 49 manufacturing sites across China to fully leverage the high growing market