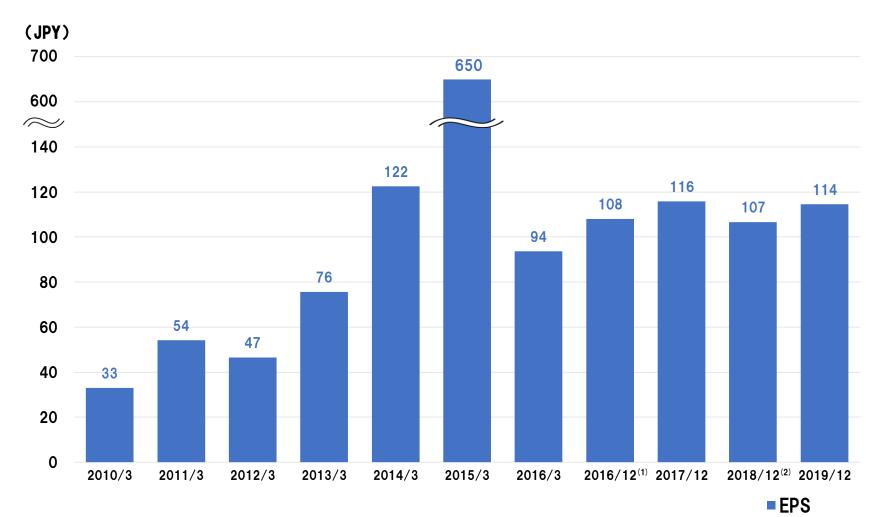

## Historical Market Capitalization and Revenues

## Share price rose by nearly 15 times over the past 10 years

(1) Normalized TOPIX based on the share price of Nippon Paint as of April 1, 2009

(2) Account closing month was changed to December from FY2016/12. Revenue is based on 9 months from April. 2016 to December. 2016

(3) Figures after FY2019/12 are based on IFRS, and figures before FY2018/12 are based on JGAAP