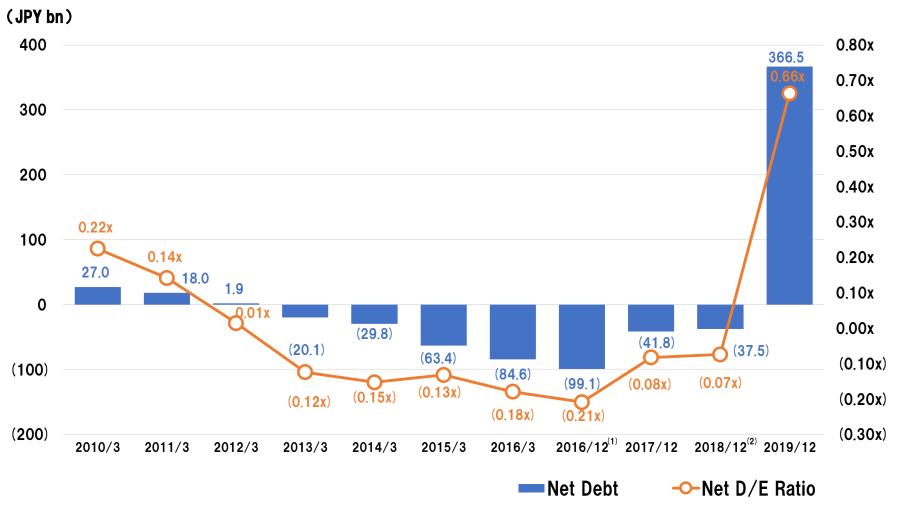

## Historical Market Capitalization and Revenues

## Share price rose by nearly 15 times over the past 10 years

(1) Normalized TOPIX based on the share price of Nippon Paint as of April 1, 2009

(2) Account closing month was changed to December from FY2016/12. Revenue is based on 9 months from April. 2016 to December. 2016

(3) Figures after FY2019/12 are based on IFRS, and figures before FY2018/12 are based on JGAAP