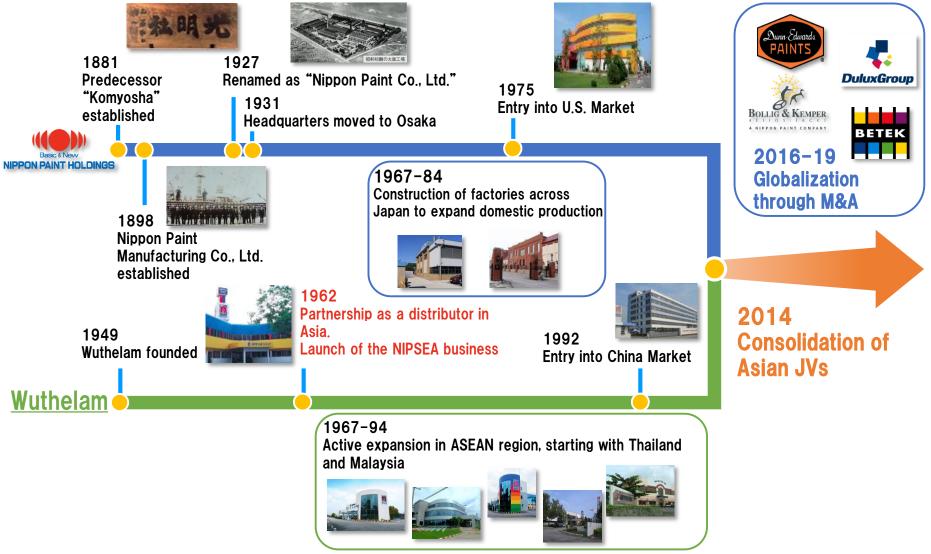

## Our History

Fusion of Nippon Paint's 140-year history and Wuthelam's Asian business platform

## Established presence as the No. 1 paint company in Asia

1881

JPY 692bn

*Top 100* 

*Over 25,000* 

29 Geographical Locations

**Over 70%** 

**Establishment of Nippon Paint** 

■ Japan's first and largest paint company with a 140-year history

Revenue (FY2019)

Strong growth through high growth in Asia and expansion through M&A

### **Nippon Paint's Global Network**

- Strong global presence centered around Asia
- Recent expansion of business to other regions driven by M&A activities

### **Revenue from Overseas**

Over 70% of revenue is generated from overseas, with global expansion being further accelerated through the acquisition of DuluxGroup (Oceania) and Betek Boya (Turkey) in FY2019