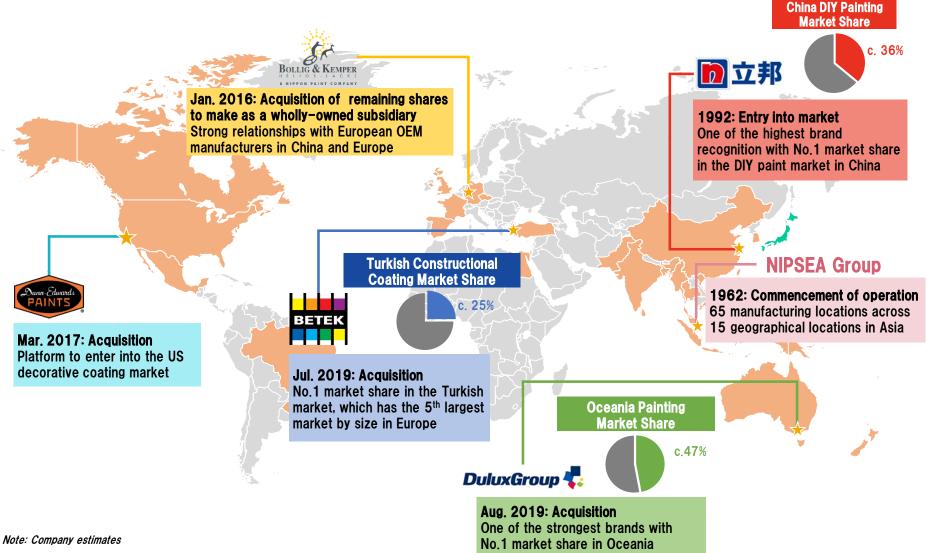

### **Nippon Paint's Global Network**

- Strong global presence centered around Asia
- Recent expansion of business to other regions driven by M&A activities

## Our Strengths (2) Unparalleled Market Share Across Asia

Operating in 15 geographical locations including China, Malaysia, and Singapore

Asian Presence<sup>(1)</sup>

*Employees:* Over 16,000

Revenue: JPY 359.2bn

## Our Strengths (2) Unparalleled Brand in China

Leading market share in the large Chinese market with strong growth potential

### **China Paint Market Size**

\$52.8bn

6.9%

37%

36%

Approximately 30% of the global paint market, with the largest single-country market size

**China Paint Market Growth Rate** 

Promising market with one of the world's highest growth potential

Our revenue comes from China (FY2019)

■ Largest single-country revenue, exceeding revenue from Japan

Our Market Share in China DIY Paint market (company estimates)

- High brand awareness
- Targetting for over 40% of market share

## Our Strengths (2) China Decorative Paints (DIY) Business Model

Achieved No.1 market share (c.36%\*) through unparalleled sales network and proactive promotion