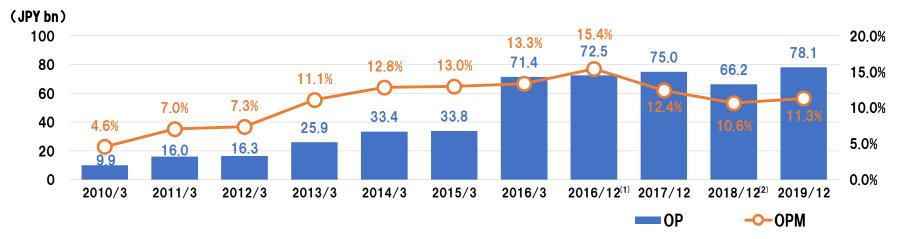

## Share price rose by nearly 15 times over the past 10 years

(1) Normalized TOPIX based on the share price of Nippon Paint as of April 1, 2009

(2) Account closing month was changed to December from FY2016/12. Revenue is based on 9 months from April. 2016 to December. 2016

(3) Figures after FY2019/12 are based on IFRS, and figures before FY2018/12 are based on JGAAP