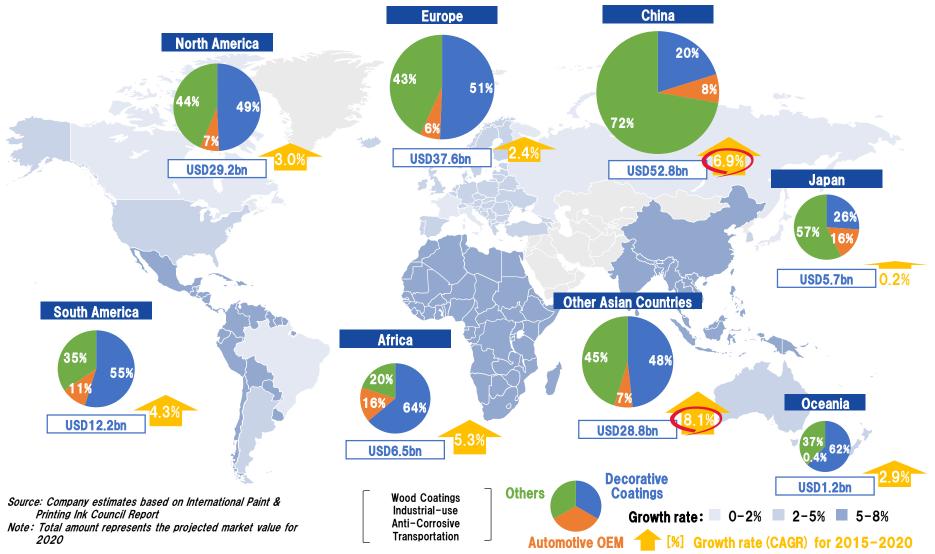

## Our Strengths Sound Growth Potential of Paint Market

Paint market is expected to witness strong global growth

Source: Company estimates based on data from International Paint & Printing Ink Council Report and the United Nations Note: Calculated at the exchange rate of JPY110.0/USD

Painting Industry Market Size

## **Our Strengths Paint Industry Growing Globally**

The largest growth engine in china and other parts of Asia