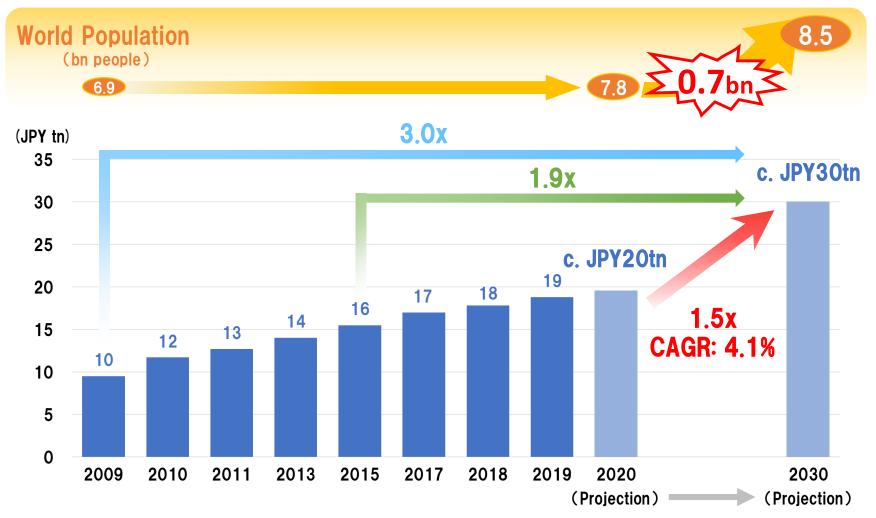

## Our Strengths Sound Growth Potential of Paint Market

Paint market is expected to witness strong global growth

Source: Company estimates based on data from International Paint & Printing Ink Council Report and the United Nations Note: Calculated at the exchange rate of JPY110.0/USD

Painting Industry Market Size