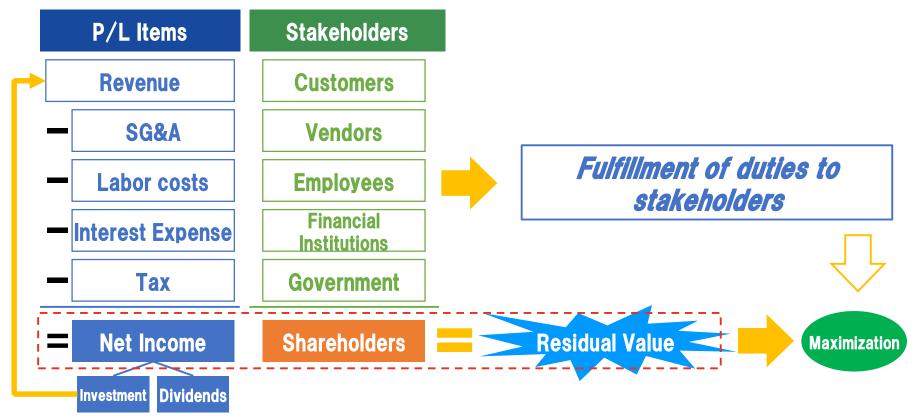

### **Our Mission: Maximization of shareholder value**

With SDGs and ESG at the core of management, NPHD places Maximization of Shareholder Value ("MSV") as its paramount mission. MSV is predicated on fulfillment of our duties to customers, employees, suppliers and society, setting us apart from the concept of "Shareholder Primacy"