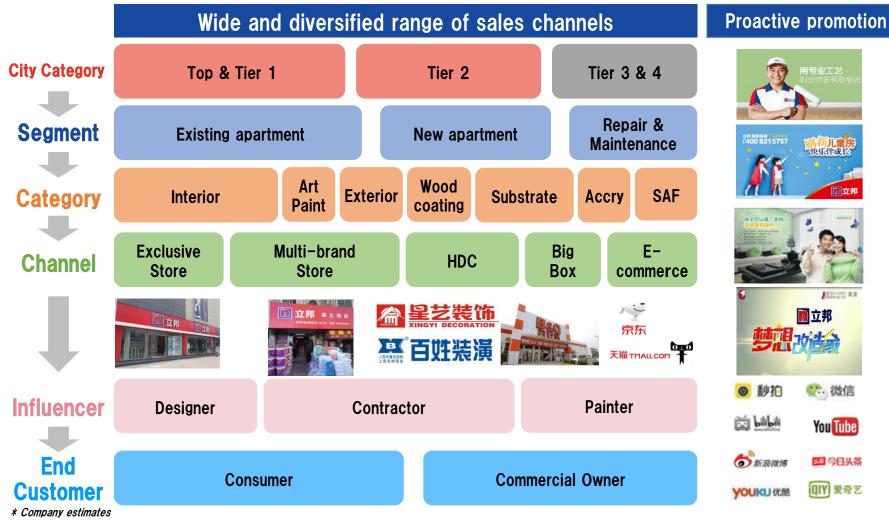

47,000

stores

*1992* 

Number of dealers in China ■ Unmatched sales network

and marketing capabilities

100 stores  Number of Speciality stores in China
 ■ Expansion of our one-stop services

**Entry of NIPSEA into Chinese Market** 

## Our Strengths (2) China Decorative Paints (DIY) Business Model

Achieved No.1 market share (c.36%\*) through unparalleled sales network and proactive promotion