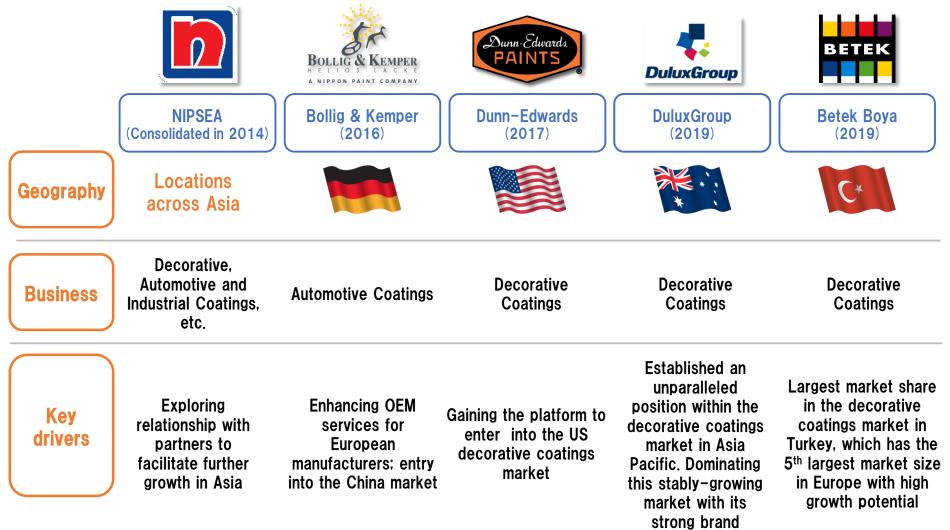

## Our Strengths (3) Active M&A

## Our Key M&A Track Record

## **Our Strengths** Active Promotion of M&A Strategy

Capable of fully leveraging the advantage of industrial structure and market environment for M&A

### Focus of our M&A strategy

- Contribution to maximization of shareholder value
- Strong brand
- High market share
- Strong management