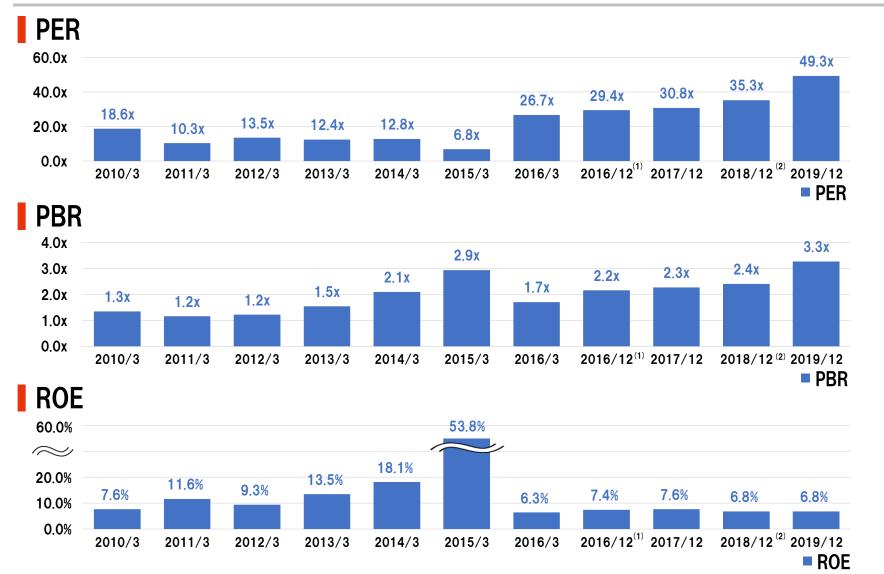

## Historical Market Capitalization and Revenues

## Share price rose by nearly 15 times over the past 10 years

(1) Normalized TOPIX based on the share price of Nippon Paint as of April 1, 2009

(2) Account closing month was changed to December from FY2016/12. Revenue is based on 9 months from April. 2016 to December. 2016

(3) Figures after FY2019/12 are based on IFRS, and figures before FY2018/12 are based on JGAAP