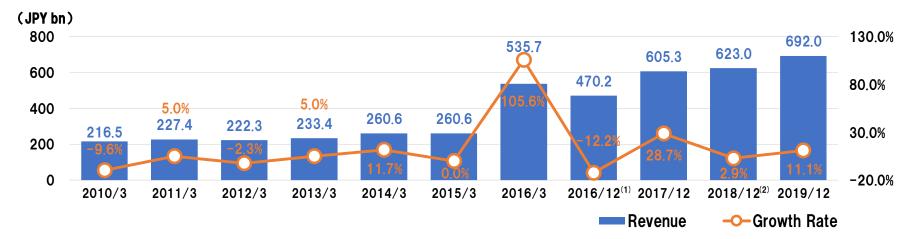

■ Japan's first and largest paint company with a 140-year history

Revenue (FY2019)

Strong growth through high growth in Asia and expansion through M&A

## Share price rose by nearly 15 times over the past 10 years

(1) Normalized TOPIX based on the share price of Nippon Paint as of April 1, 2009

(2) Account closing month was changed to December from FY2016/12. Revenue is based on 9 months from April. 2016 to December. 2016

(3) Figures after FY2019/12 are based on IFRS, and figures before FY2018/12 are based on JGAAP