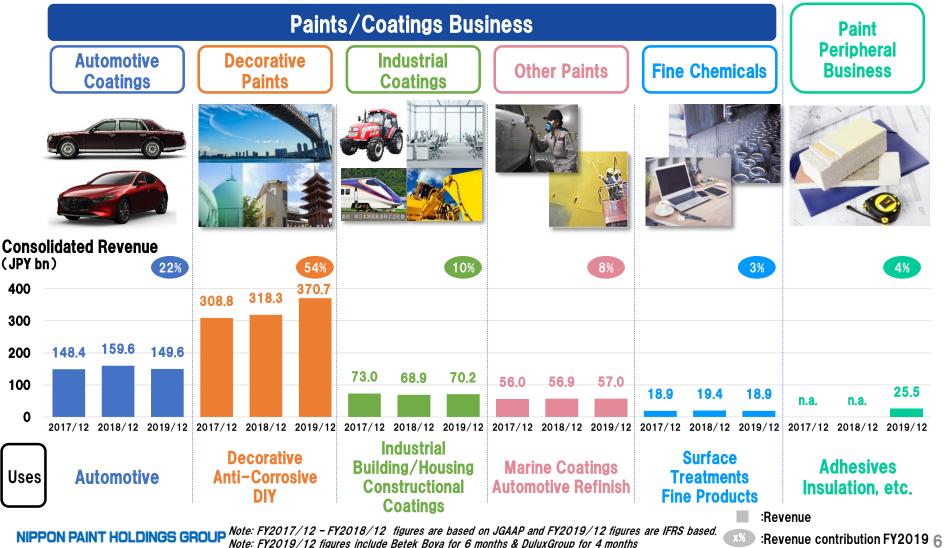

## Global Presence

Expanding global network across 29 geographical locations through M&As

**Automotive** 

Coatings

149.6

**Decorative Paints** 370.7

Japan

182.6

Asia

359.2

26%

**FY2019** 

22%

**Coating Peripherals** 25.5

54%

Others

28.0

52%

7%

11%

3%4%

8%

## Key Features of Our Business

Operating a wide range of paint businesses centered around Automotive coatings and Decorative paints business