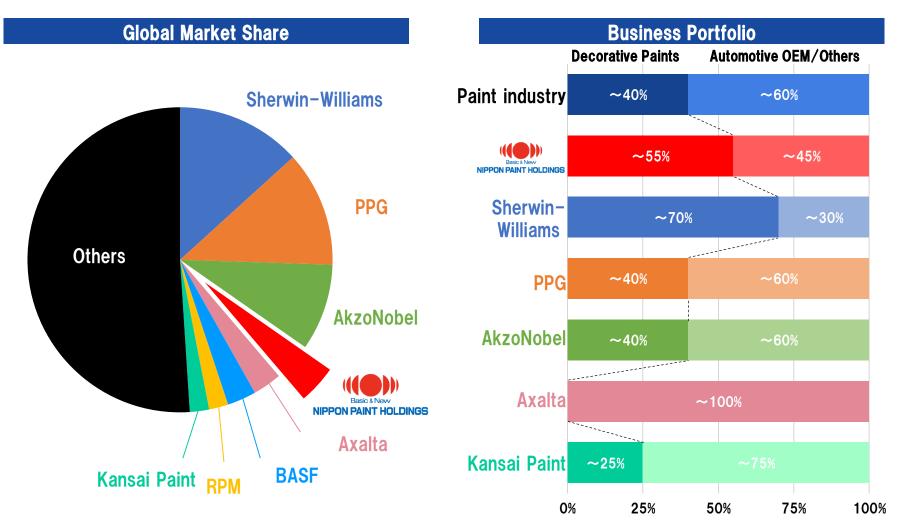

## Our Strengths Opportunity to Increase Market Share

Well-balanced business portfolio with potential to increase global share

Note: Company estimates

## **Our Strengths Paint Industry Growing Globally**

The largest growth engine in china and other parts of Asia