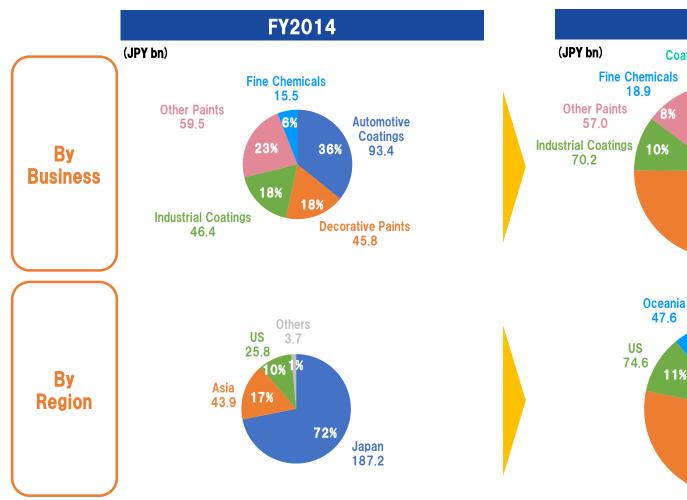

## Global Presence

Expanding global network across 29 geographical locations through M&As

**Automotive** 

Coatings

149.6

**Decorative Paints** 370.7

Japan

182.6

Asia

359.2

26%

**FY2019** 

22%

**Coating Peripherals** 25.5

54%

Others

28.0

52%

7%

11%

3%4%

8%

## Key Features of Our Business

Globalization accelerated by consolidating Asian JV and cross-border M&A transactions

Note: FY14/12 figures are based on JGAAP and FY19/12 figures are based on IFRS standard

## Key Features of Our Business

Operating a wide range of paint businesses centered around Automotive coatings and Decorative paints business