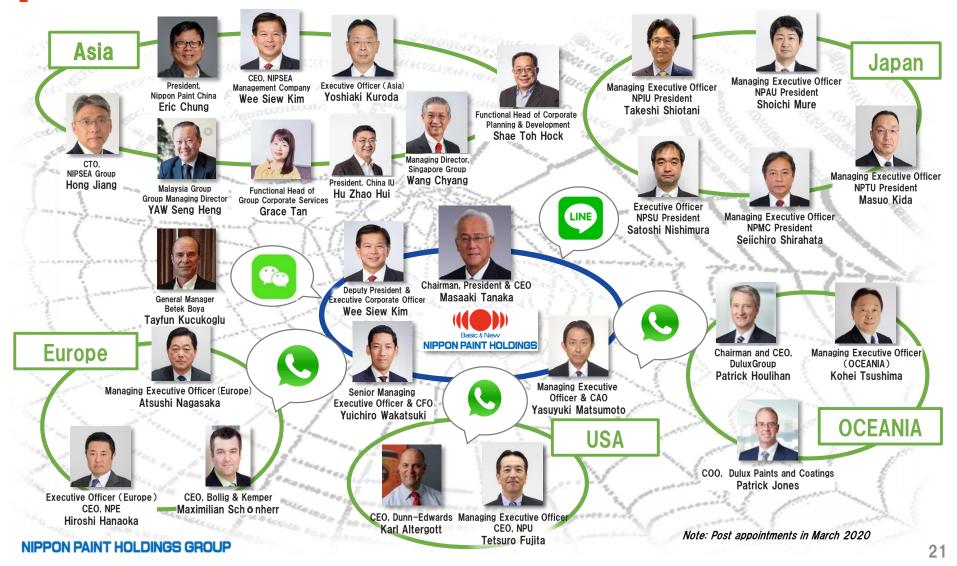

## Our Strengths 3 Spider Web Management

Building trust-based partnerships between the CEOs of regional and subsidiary companies Intra-Linked structure to generate synergies through spider web management