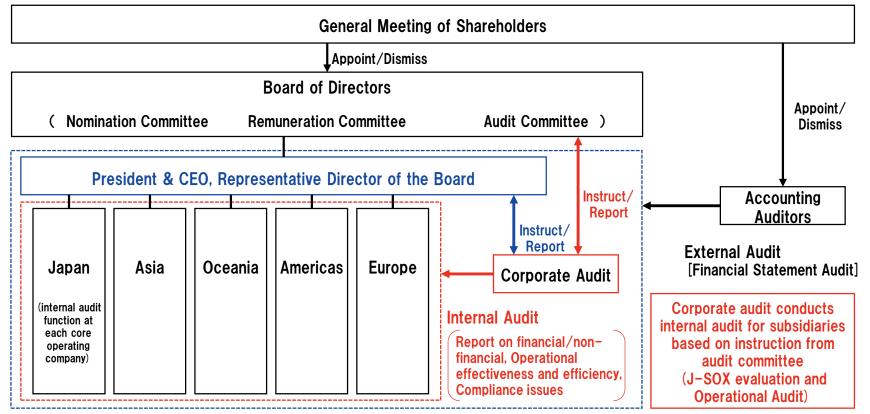

### - Separating/strengthening of supervisory function and execution

- While transferring authorities to management, the BoD enhances its supervisory function
- BoD will have more focus on business strategy discussion rather than each individual projects
- · Allows agile management decisions to deal with global issues
- Strengthening global audit
  - Shift to the Audit Committee structure to promote functionality/appropriateness audit function
  - Strengthening global business audit system through Audit Committee and Audit Department

## **Our Strengths Governance Structure**