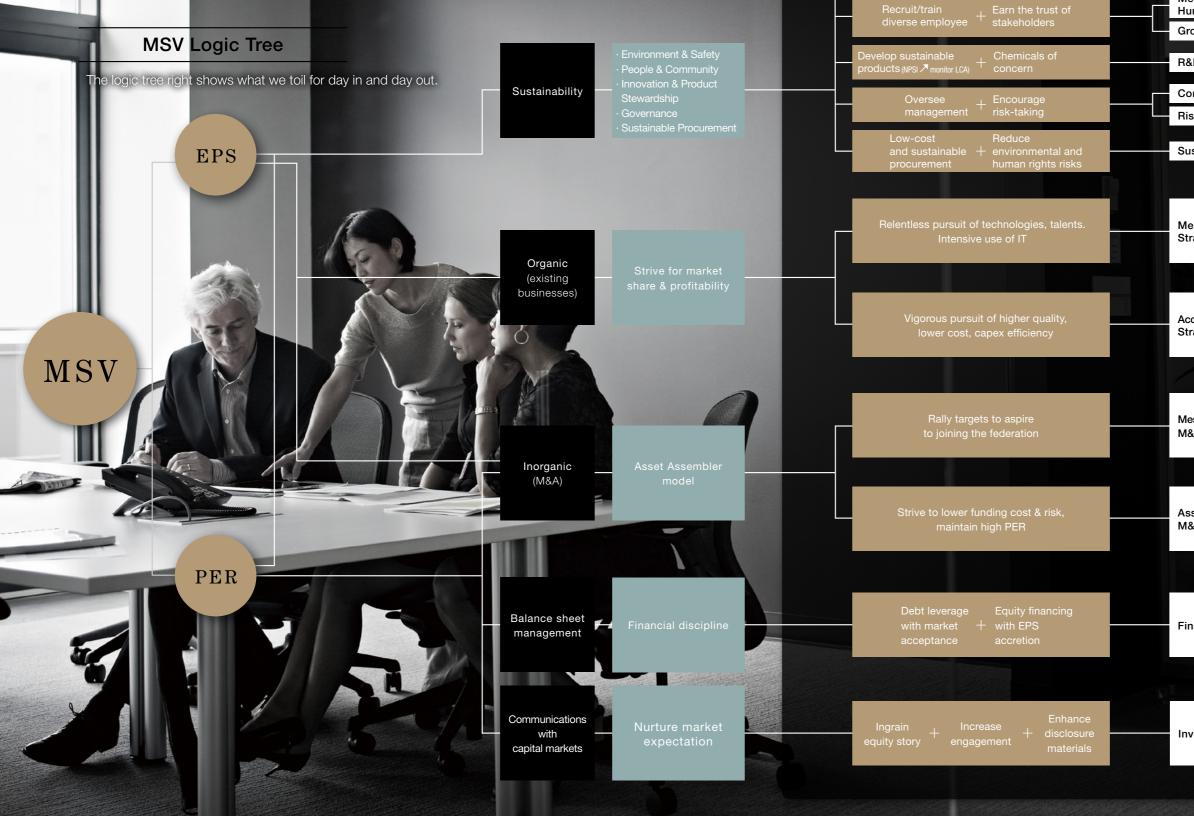

## How Shareholder Value Is Maximized

Shareholder value is EPS x PER + dividends. As we believe in our ability to obtain a much higher return than our shareholders, dividends constitute a relatively small component of our total shareholder value. As such we approximate shareholder value as EPS x PER.

Promote our medium to long-term management strategy and forge a solid group management structure

Our pursuit

| Environmental Strategy                                   | ► P65          |
|----------------------------------------------------------|----------------|
| Safe People and Operations                               | ► P81          |
| Message from Co-President Wee<br>Human Resource Strategy | ► P17<br>► P71 |
| Growth with Communities                                  | ► P82          |
|                                                          |                |
| R&D Strategy                                             | ► P77          |
|                                                          |                |
| Corporate Governance                                     | ► P99          |
| Risk Management                                          | ► P121         |
|                                                          |                |
| Sustainable Procurement                                  | ► P83          |
|                                                          |                |

| essage from Co-President Wee | ▶ P17 |
|------------------------------|-------|
| rategy by Asset              | ► P85 |

| ccumulated Management Resources | ► P39 |
|---------------------------------|-------|
| rategy by Asset                 | ► P85 |
|                                 |       |

| essage from Co-President Wakatsuki | ► P13 |
|------------------------------------|-------|
| &A Strategy                        | ► P59 |
|                                    |       |

| ssets Assembled to Date | ► P35 |
|-------------------------|-------|
| I&A Strategy            | ► P59 |
|                         |       |

▶ P55 Finance Strategy

Investor engagement

▶ P22