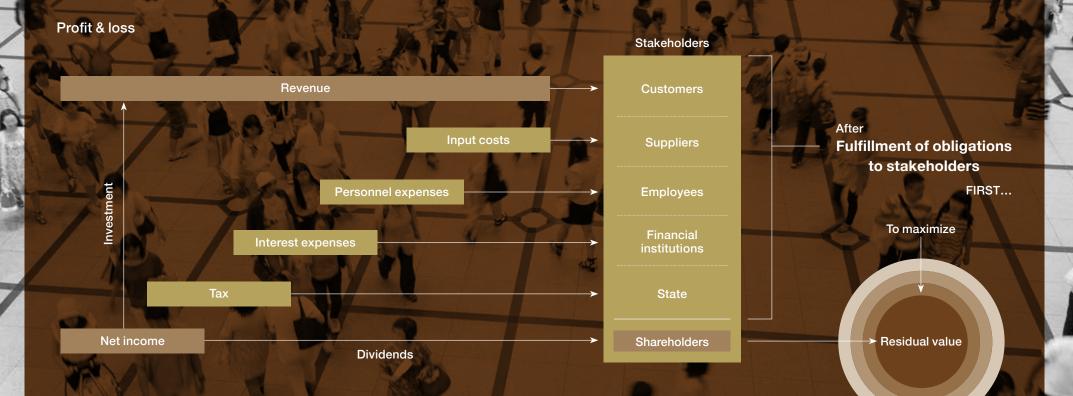

## Maximization of Shareholder Value (MSV)

We pursue Maximization of Shareholder Value (MSV) as our sole mission.

The diagram below shows stakeholder relationships using a profit and loss statement. Fulfilling our obligations to all stakeholders first and foremost is the primary premise. These obligations include not only legal ones but also social, ethical and sustainability obligations. MSV is about maximizing residual value after fulfilling our obligations to all stakeholders. While obligations to stakeholders have upper limits, residual shareholder value has none.