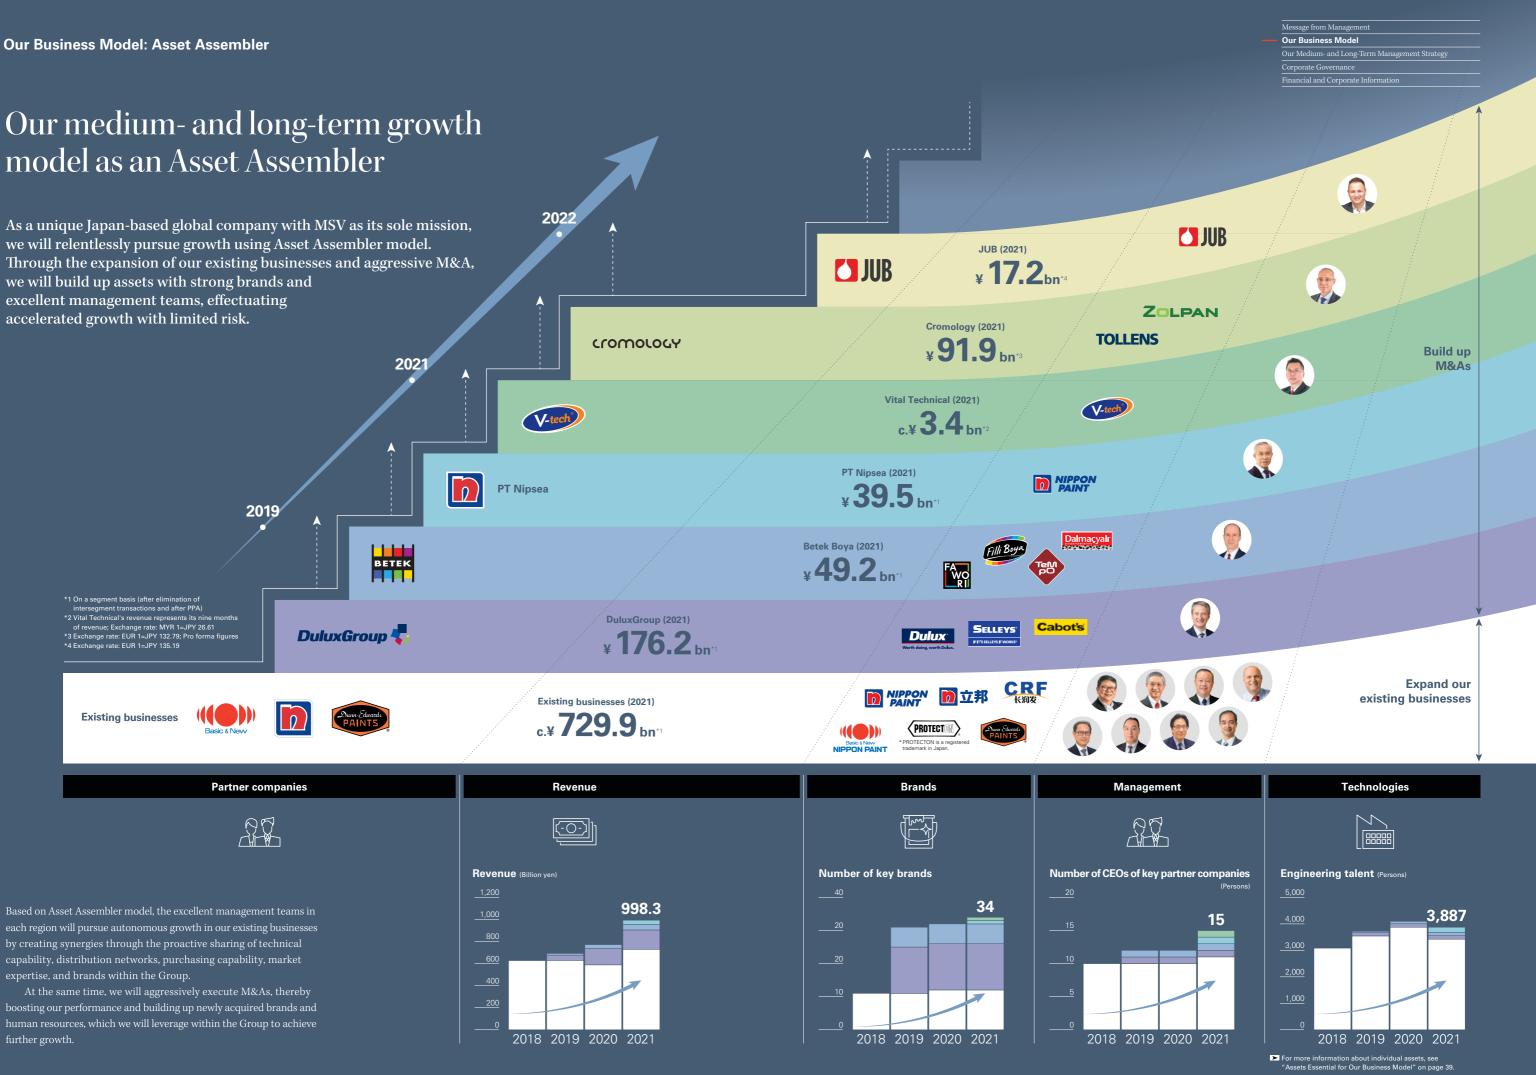

# Our medium- and long-term growth model as an Asset Assembler

# The five strengths underpinning our Asset Assembler model

Using Asset Assembler model and drawing on our five strengths, which are the enablers of medium- and long-term growth, we will pursue continuous earnings growth with limited risk with the goal of achieving MSV.