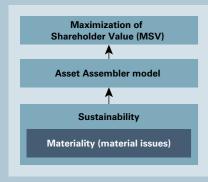

# Our medium- and long-term growth model as an Asset Assembler

# The five strengths underpinning our Asset Assembler model

Using Asset Assembler model and drawing on our five strengths, which are the enablers of medium- and long-term growth, we will pursue continuous earnings growth with limited risk with the goal of achieving MSV.